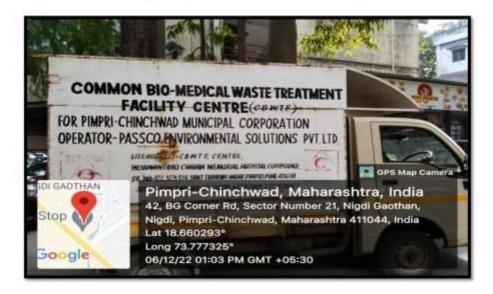

#### **Biomedical Waste Management**

#### **Biomedical Waste Management**

Principal

P.E. Society's

Modern Cellege of Pharmacy
Yemunanagar Sector No. 2\*
Nigdi, Pune-411044