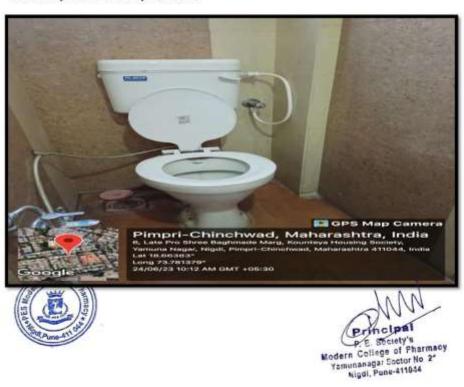

# 5 Disabled-friendly, barrier free environment

#### Differently Abled Friendly Restroom