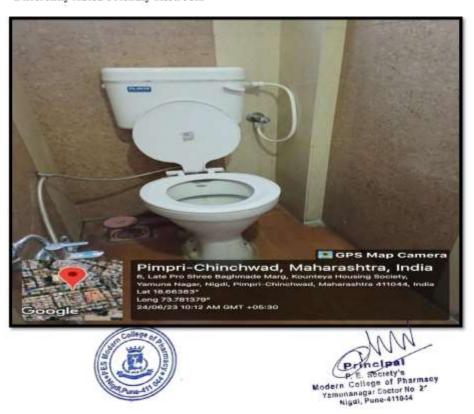

# 5 Disabled-friendly, barrier free environment

# Disabled-friendly, barrier free environment Ramp

Lift

#### Differently Abled Friendly Restroom